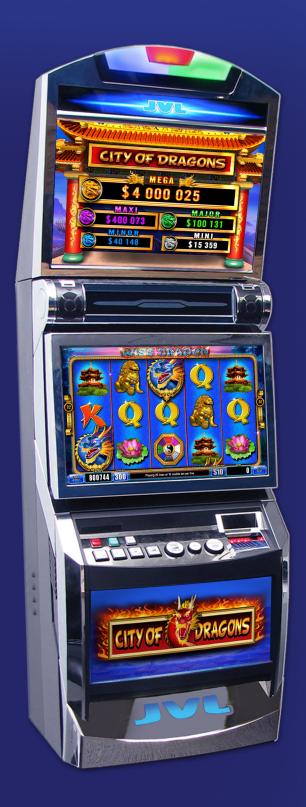

# **Configuration**

5x3-reels, 20 line video slot Progressive Umbrella: City of Dragons

## **WISE DRAGON**

**Main Screen** 

**Line Configuration** 

20 Lines

**Multiple Denominations Available** 

**Free Spins** 

**Available Payouts** 

89%, 91%

**Minimum Bet** 

30 Credits

**Maximum Bet** 

300 Credits Max Bet

**City of Dragons** 

**Top Award** 

400,000/1,000,000 Credits (Configurable)

**Available Languages** 