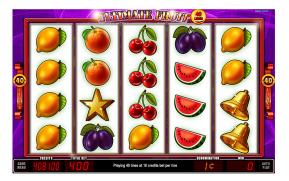

## **Base Game**

Classic Fruit Game

### **SCATTER PAYS**

- 3-5 🗙 pay in any position.
- $\star$  wins are added to line wins.
- Only the highest win is paid per selected line.

#### WILD

• 🎰 substitutes for all symbols except 🔆