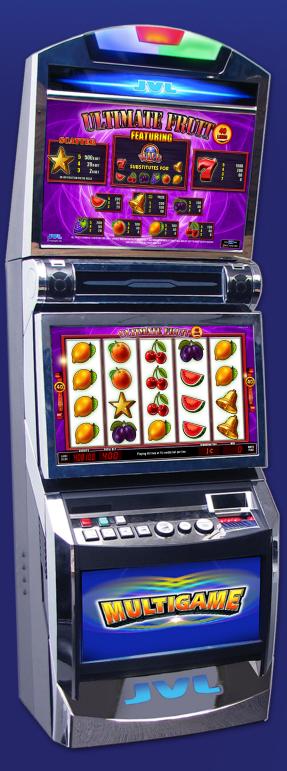

# Configuration

5x4-reels, 40 line video slot Optional DSAP Mystery progressive

## **Base Game**

Classic Fruit Game

## **ULTIMATE FRUIT 40**

**Main Screen** 

**Line Configuration** 40 Lines

**Multiple Denominations Available** 

Mega Win

**Available Payouts** 88%, 89%, 90%, 91%, 92%, 94%, 95%, 97%

**Minimum Bet** 40 Credits

Maximum Bet 1000 Credits per line

**Optional DSAP** 

**Top Award** 500 credits times total bet

Available Languages English-Spanish