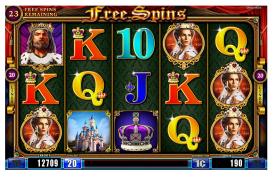

### **Bonuses and Features**

• 3, 4 or 5 scattered trigger 10, 25 and 100 Free Spins respectively.

#### **FREE SPIN BONUS**

- Free Spins use different set of reels than base game,
  there are additional on the Free Spin reels.
- Free Spins can be retriggered during Free Spins,
- 3, 4 or 5 scattered add 10, 25 and 100 more Free Spins respectively.