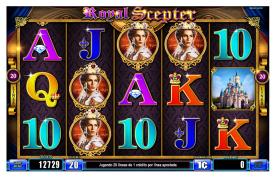

# **Configuration**

5x3-reels, 20 line video slot Optional DSAP Mystery progressive

### **Base Game**

• There are 3 main states for the game: Regular Spins, Free Spins and Gamble Feature.

is wild and substitutes for all symbols except

- symbols pay both left to right and right to left in a winning combination (except 5 of a kind).
- Only highest win of each type is paid per line played.

## **ROYAL SCEPTER**

**Main Screen** 

**Line Configuration** 

20/30/40 Lines

**Multiple Denominations Available** 

**Free Spins** 

**Available Payouts** 

88%, 89%, 90%, 91%, 92%, 94%, 96%, 97%