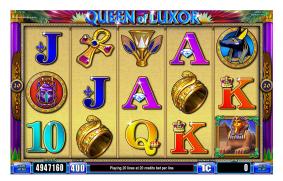

## **QUEEN OF LUXOR**

**Main Screen** 

**Line Configuration** 

20 Lines

**Multiple Denominations Available** 

Free Spins

**Available Payouts** 

88%, 89%, 90%, 91%, 92%, 94%, 96%, 97%

**Minimum Bet** 

20 Credits

**Maximum Bet** 

1000 Credits per line

**Optional DSAP** 

**Top Award** 

9000 credits times line bet

**Available Languages** 