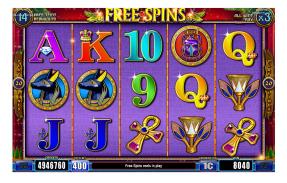

### **FREE SPIN BONUS**

- 3 or more trigger Free Spin Bonus.
- Free Spins are based on the original bet per line and number of lines bet that triggered the Bonus.