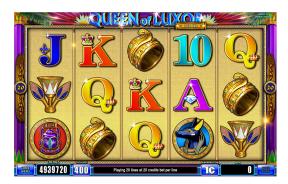

# QUEEN OF LUXOR DELUXE

**Main Screen** 

Line Configuration 20 Lines

**Multiple Denominations Available** 

Bonus

**Available Payouts** 88%, 89%, 90%, 91%, 92%, 94%, 96%, 97%

**Minimum Bet** 20 Credits

Maximum Bet 1000 Credits per line