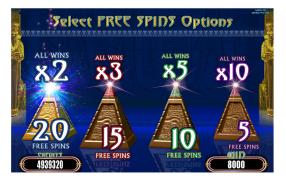

#### **FREE SPIN BONUS**

- 3 or more 🙀 trigger Free Spin Bonus.
- Player can select Free Spins and multiplier option.
- Free Spins are based on the original bet per line and number of lines bet that triggered the Bonus.