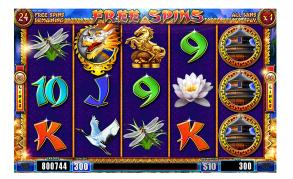

### **Bonuses and Features**

- 3 scattered ( appearing in any position on reels 2, 3, and 4 award the Wheel Bonus Feature.
- Player is awarded one spin of the wheel with the following prizes.
- 25 Free Spins at 1X base game pay.
- 15 Free Spins at 1X base game pay.
- 10 Free Spins at 1X base game pay.
- 10 Free Spins at 2X base game pay.
- 5 Free Spins at 3X base game pay.
- Mystery Credits plus Spin Again.
- City of Dragons Progressive Feature.

#### **FREE SPIN BONUS**

- During free spins, reel 5 is populated entirely with 😂 symbols.
- During free spins, (3) appearing in any position on the reels 2 or 4 expands to fill the entire reel to make a winning combination.
- Free spins are played using a different reel set than base games. 