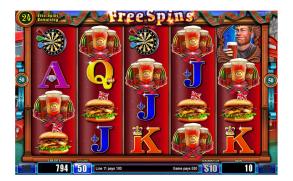

#### **FREE SPIN BONUS**

- Each triggering 🔯 is replaced by a 🤹 during Free Spins which remains locked for the entirety of the Free Spin Bonus.
- During Free Spins, 5 and a gradient of the second starting with the leftmost reel award 5 Free Spins.
  Each additional and a gradient of the second starting second starting awards an additional 5 Free Spins. If the re-trigger results in additional

being locked, they lock immediately and remain locked for the entirety of the Free Spin Bonus.

www.jvl.ca