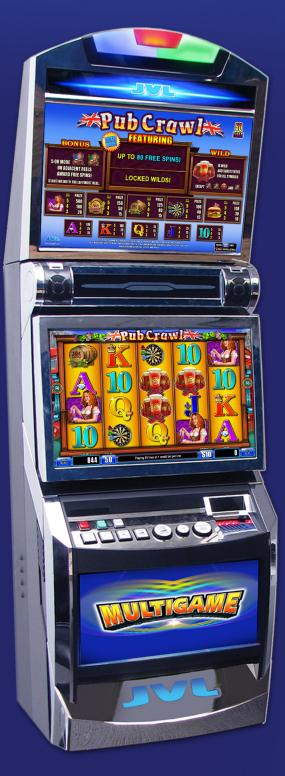

# Pub Crawl

## Configuration

5x4-reels, 40 line video slot Optional DSAP Mystery progressive

#### **PUB CRAWL**

**Main Screen** 

**Line Configuration** 40/50 Lines

**Multiple Denominations Available** 

**Free Spins** 

**Available Payouts** 88%, 89%, 90%, 91%, 92%, 94%, 96%, 97%

**Minimum Bet** 40 Credits

Maximum Bet 1000 Credits per line

**Optional DSAP** 

**Top Award** 500 credits times line bet

Available Languages English-Spanish