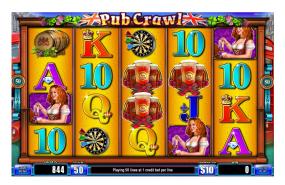

### **Base Game**

- There are 3 main states for the game: Regular Spins, Free Spins and Gamble Feature.
- (a) is wild and substitutes for all symbols except (2), (2), (2), and (2).

#### **Bonuses and Features**

- 5 🔯 or 🛃 on adjacent reels starting with the leftmost reel award 5 Free Spins.
- Each additional 🥵 or 🕵 awards an additional 5 Free Spins, up to a maximum of 80 Free Spins.