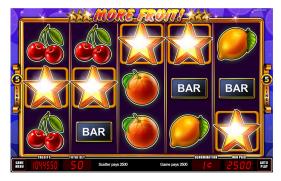

#### **SCATTER PAYS**

- 3-5 ☆ pay in any position.
- 🔆 wins are added to line wins.
- Only the highest win is paid per selected line.

## **MORE FRUIT!**

**Main Screen** 

# Line Configuration 5 Lines

**Multiple Denominations Available** 

**More Fruit! Multiplier** 

**Available Payouts** 88%, 89%, 90%, 91%, 92%, 94%, 96%, 97%

**Minimum Bet** 5 Credits

Maximum Bet 1000 Credits per line