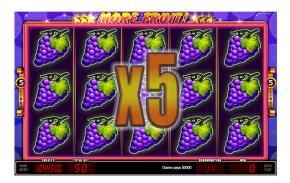

#### **MORE FRUIT! MULTIPLIER**

• All fruits can trigger More Fruit! Multiplier. When reels 1-3, 1-4, or 1-5 are filled with identical fruits, wins are multiplied by 3, 4, or 5 respectively.