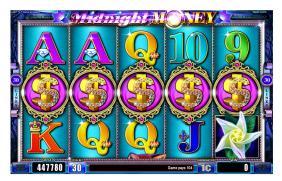

### **Base Game**

- There are 3 main states for the game: Regular Spins, Free Spins and Gamble Feature.
- There are 11 reel sets used during base games, each having stacks of adjacent like symbols on their respective reels.
- is wild and substitutes for any symbol to make a winning combination, including .
  Only highest win of each type is paid per line played.

## **Bonuses and Features**

• 3, 4, or 5 on an active payline award 8, 10, or 15 free spins, respectively.

#### **FREE SPIN BONUS**

- All wins during free spins are 2x base game pays.
- Additional free spins can be won during free spins.
- Free spins are played with 30 lines in play.

## **MIDNIGHT MONEY PLUS**

**Main Screen** 

Line Configuration

30 Lines

**Multiple Denominations Available** 

**Free Spins** 

**Available Payouts** 

88%, 89%, 90%, 91%, 92%, 94%, 96%, 97%