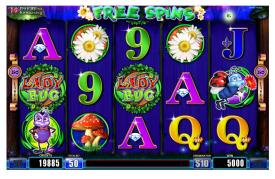

#### **FREE SPIN BONUS**

- Free spins are played using the same lines and bet per line as the triggering base game.
- Free spins are played using a different reel set than base games.
- During free spins, stacks of 🌑 are added to reels 2, 3, and 4.
- During free spins, winning combinations of 3 pay 20 times the number of credits bet on the winning payline.
- 3 or more scattered appearing in any position on the reels during free spins award 5 additional free spins.

## **LADYBUG PLUS**

**Main Screen** 

**Line Configuration** 40/50 Lines

**Multiple Denominations Available** 

**Free Spins** 

**Available Payouts** 

88%, 89%, 90%, 91%, 92%, 94%, 96%, 97%

**Minimum Bet** 