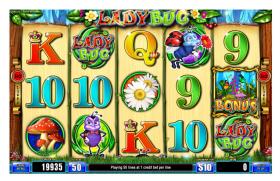

## **LADYBUG PLUS**

**Main Screen** 

**Line Configuration** 40/50 Lines

**Multiple Denominations Available** 

**Free Spins** 

**Available Payouts** 

88%, 89%, 90%, 91%, 92%, 94%, 96%, 97%

**Minimum Bet** 

40 Credits

**Maximum Bet** 

1000 Credits per line

**Optional DSAP** 

**Top Award** 

100 credits times total bet

**Available Languages** 

**English-Spanish**