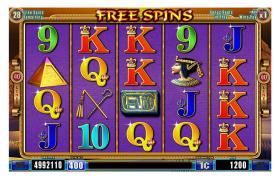

### **Bonuses and Features**

• 3 or more scattered appearing in any position on the reels award 10 free spins.

#### **FREE SPIN BONUS**

- When 3 initiate free spins: Touch a Sphinx to select
  30 free spins at 1x normal pay, 15 free spins at 2x normal pay,
  10 free spins at 3x normal pay, or 7 free spins at 5x normal pay.
- When 4 initiate free spins: Touch a Sphinx to select
  40 free spins at 1x normal pay, 20 free spins at 2x normal pay,
  15 free spins at 3x normal pay, or 9 free spins at 5x normal pay.
- When 5 initiate free spins: Touch a Sphinx to select 60 free spins at 1x normal pay, 30 free spins at 2x normal pay, 20 free spins at 3x normal pay, or 14 free spins at 5x normal pay.
- 3 or more scattered appearing in any position on the reels during free spins award an additional free spins selection bonus after current remaining free spins have been played.