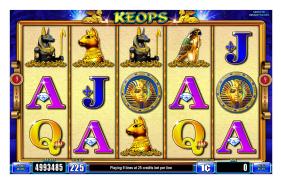

#### **Base Game**

- There are 3 main states for the game: Regular Spins, Pick Feature and Gamble Feature.
- is wild and substitutes for all symbols except to make a winning combination.

### **Bonuses and Features**

• 3 or more appearing in any position on an active payline award the Secrets of Keops Feature.