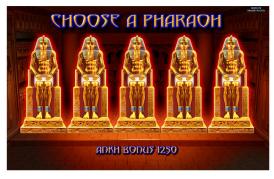

#### **SECRETS OF KEOPS FEATURE**

- Player touches a sarcophagus to reveal either bonus credits or Sphinx. If credits are revealed, player is awarded selected credits and feature ends. If Sphinx is revealed, player is taken to the Sphinx select screen. Player touches a Sphinx to reveal bonus credits. Player is awarded selected credits and feature ends. Feature awards between 5 and 2500 times triggering line bet. Awards shown have been pre-multiplied.
- If more than one line triggers the bonus concurrently, player selects sarcophagi equal to the number of concurrent triggers.