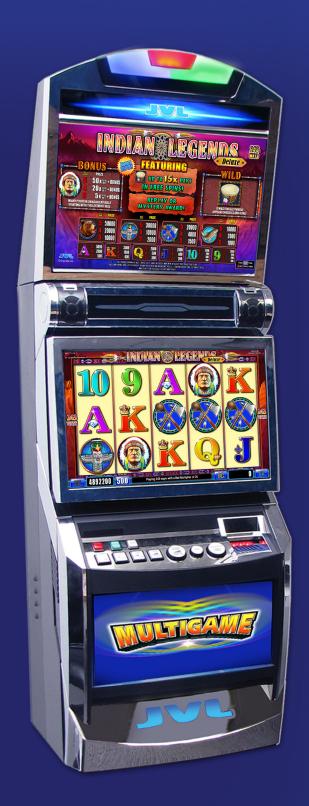

# INDIAN LEGENDS DELUXE

**Main Screen** 

Line Configuration

243 Ways

**Multiple Denominations Available** 

**Bonus** 

**Available Payouts** 

88%, 89%, 90%, 91%, 92%, 94%, 96%, 97%