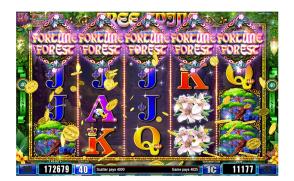

#### **FREE SPIN BONUS**

- Free Spin reels contain additional stacked symbols.
- 3 or more wave award additional Free Spins.

www.jvl.ca