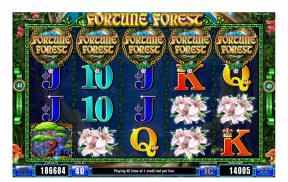

## Configuration

5x4-reels, 40 line video slot **Optional DSAP Mystery progressive** 

### **Base Game**

• There are 3 main states for the game: Regular Spins, Free Spins and Gamble Feature.

is wild and substitutes for all symbols except

• Only highest win of each type is paid per line played.

# **Bonuses and Features**

trigger Free Spins Bonus and award • 3, 4 or 5 scattered credit prizes.