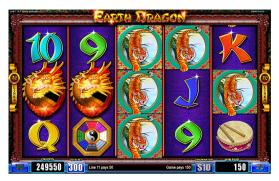

# **EARTH DRAGON**

**Main Screen** 

**Line Configuration** 

20 Lines

**Multiple Denominations Available** 

**Free Spins** 

**Available Payouts** 

89%, 91%

**Minimum Bet** 

30 Credits

**Maximum Bet** 

300 Credits Max Bet

**City of Dragons** 

**Top Award** 

400,000/1,000,000 Credits (Configurable)

**Available Languages** 