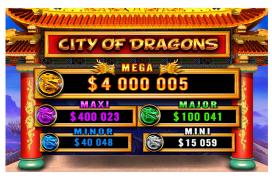

# **Bonuses and Features**

- 3 scattered 3 appearing in any position on reels 2, 3, and 4 award the Wheel Bonus Feature.
- Player is awarded one spin of the wheel with the following prizes.
- 30 Free Spins at 1X base game pay.
- 20 Free Spins at 1X base game pay.
- 15 Free Spins at 2X base game pay.
- 10 Free Spins at 3X base game pay.
- 10 Free Spins at 5X base game pay.
- Mystery Credits plus Spin Again.
- City of Dragons Progressive Feature.

**Minimum Bet** 

30 Credits

**Maximum Bet** 

300 Credits Max Bet

**City of Dragons** 

**Top Award** 

400,000/1,000,000 Credits (Configurable)

**Available Languages** 