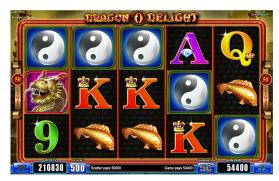

### **Base Game**

- There are 3 main states for the game:
  Regular Spins, Free Spins and Gamble Feature.
- is wild and substitutes for all symbols except
  - to make a winning combination.
- appears on reels 3, 4, and 5 only.
- Only highest win of each type is paid per line played.

# **DRAGON DELIGHT**

**Main Screen** 

**Line Configuration** 40/50 Lines

**Multiple Denominations Available** 

**Free Spins** 

**Available Payouts** 

88%, 89%, 90%, 91%, 92%, 94%, 96%, 97%

**Minimum Bet** 