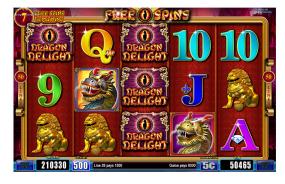

## **Bonuses and Features**

• 3 or more in any position on the reels award 8 free spins.

#### **FREE SPIN BONUS**

- Free spins are played using the same lines and bet per line as the triggering base game.
- Free spins are played using a different reel set than base games.
- During free spins, appears on all reels.
- During free spins, one or more an active payline substitutes for all symbols except to make a winning combination and doubles the pay for that win.
- 3 or more scattered appearing in any position on the reels during free spins award 5 additional free spins.
- During free spins, mixed and combinations on an active payline on adjacent reels starting with the leftmost reel pay according to the following table:

|       | 5 of a Kind | 4 of a Kind | 3 of a Kind |
|-------|-------------|-------------|-------------|
| MIXED | 250         | 75          | 25          |