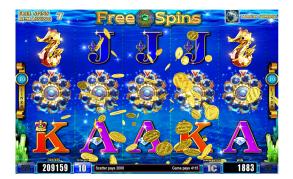

#### **MAGIC SPIN BONUS**

- 3 or more 🌋 in any position trigger wheel spin bonus.
- Player is awarded 10 free spins and a spin of the Magic Wheel.
- The magic wheel awards the magic symbol.
- Magic symbol expands over each reel it appears on during wheel spin bonus and pays a second set of winning lines.