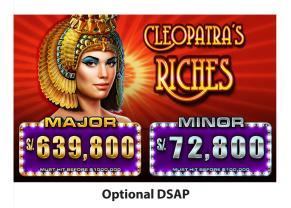

## Configuration

5x3-reels, 20 line video slot Optional DSAP Mystery progressive