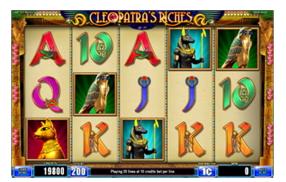

### **CLEOPATRA'S RICHES**

Main Screen

Line Configuration 20 Lines

**Multiple Denominations Available** 

Bonus

**Available Payouts** 88%, 89%, 90%, 91%, 92%, 94%, 96%, 97%

**Minimum Bet** 20 Credits

Maximum Bet 1000 Credits per line

**Top Award** 50,000 credits times line bet

Available Languages English-Spanish