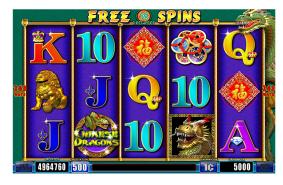

### **DRAGONS BONUS**

- 3 or more , left to right starting on Reel 1, trigger Dragons Bonus.
- Player can select Free Spins and multiplier option.
- Bonus can be re-triggered with 3 or more during Free Spins.