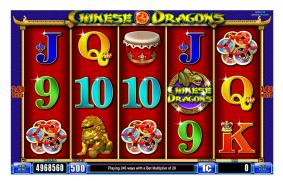

## **CHINESE DRAGONS**

**Main Screen** 

**Line Configuration** 

243 Ways

**Multiple Denominations Available** 

Free Spins

**Available Payouts** 

88%, 89%, 90%, 91%, 92%, 94%, 96%, 97%

**Minimum Bet** 

25 Credits

**Maximum Bet** 

25000 Credits

**Optional DSAP** 

**Top Award** 

1000 credits times bet level

**Available Languages** 