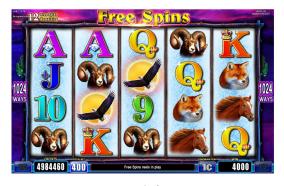

#### **FREE SPIN BONUS**

- 3, 4, or 5 trigger Free Spin Bonus with 10, 15, 20 Free Spins respectively.
- During Free Spins each that stops anywhere on reels 2, 3, or 4 multiples the total win for that spin by x2 or x3.
- Active reels and current bet multiplier for the feature are the same as those from the game that triggered the feature.