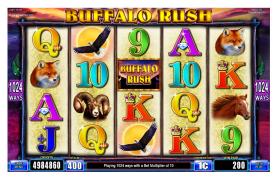

# **BUFFALO RUSH**

**Main Screen** 

**Line Configuration** 

1024 Ways

**Multiple Denominations Available** 

**Free Spins** 

**Available Payouts** 

88%, 89%, 90%, 91%, 92%, 94%, 96%, 97%

**Minimum Bet** 

40 Credits

**Maximum Bet** 

40000 Credits

**Optional DSAP** 

**Top Award** 

300 credits times bet level

**Available Languages** 