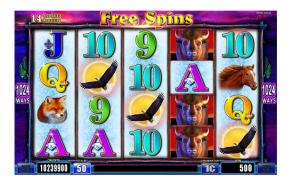

#### **FREE SPIN BONUS**

- Touch an icon to select 18 free spins with 2X or 3X wilds, 15 free spins with 2X or 4X wilds, or 12 free spins with 2X or 5X wilds.
- Free spins are played at the same bet level as the triggering base game.
- Free spins are played using a different reel set than base games.
- During free spins, appearing in a winning combination multiplies that win by one of the two multiplier values indicated by the selected free spin scenario.
- If more than one appears, the final multiplier value is equal to the product of all participating multiplier values.
- 2 scattered 🥮 appearing in any position on the reels award 5 additional free spins.
- 3 or more scattered 6 appearing in any position on the reels award 10 additional free spins.