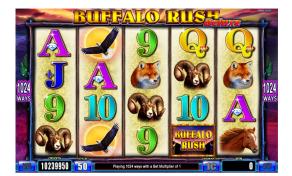

## Configuration

5x4-reels, 1024 Ways Optional DSAP Mystery progressive

# **BUFFALO RUSH DELUXE**

Main Screen

**Line Configuration** 1024 Ways

**Multiple Denominations Available** 

**Free Spins** 

**Available Payouts** 88%, 89%, 90%, 91%, 92%, 94%, 96%, 97%

**Minimum Bet** 50 Credits