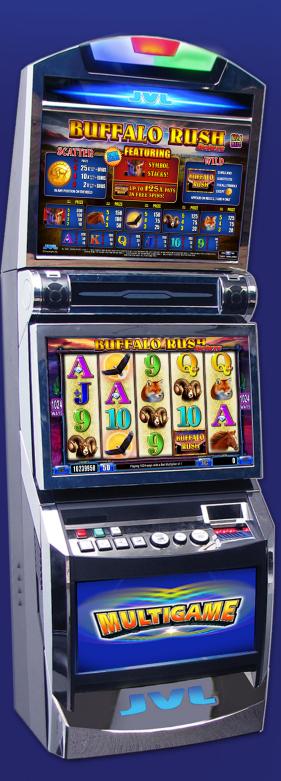

# **BUFFALO RUSH DELUXE**

Main Screen

**Line Configuration** 1024 Ways

**Multiple Denominations Available** 

**Free Spins** 

**Available Payouts** 88%, 89%, 90%, 91%, 92%, 94%, 96%, 97%

**Minimum Bet** 50 Credits

Maximum Bet 50,000 Credits

**Optional DSAP** 

**Top Award** 300 Credits times bet level

Available Languages English-Spanish